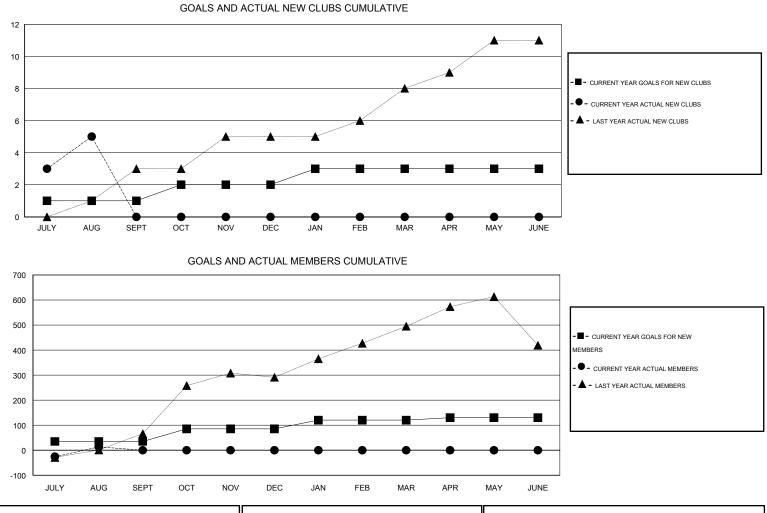

## GMT: V S Kukreja

| LOCATI | ON | INDIA |
|--------|----|-------|
| LOOAH  |    |       |

| Clubs                 |                  |           |                  | Members<br>RESULTS FOR 2015-2016 |               |                    |                                     |                    |                  |
|-----------------------|------------------|-----------|------------------|----------------------------------|---------------|--------------------|-------------------------------------|--------------------|------------------|
| RESULTS FOR 2015-2016 |                  |           |                  |                                  |               |                    |                                     |                    |                  |
| QUARTER               | NEW CLUB<br>GOAL | NEW CLUBS | DROPPED<br>CLUBS | NET<br>GAIN/LOSS                 | QUARTER       | NEW MEMBER<br>GOAL | CHARTER AND<br>NEW MEMBERS<br>ADDED | DROPPED<br>MEMBERS | NET<br>GAIN/LOSS |
| JULY/AUG/SEPT         | 1                | 5         | 0                | 5                                | JULY/AUG/SEPT | 35                 | 150                                 | 137                | 13               |
| OCT/NOV/DEC           | 1                | 0         | 0                | 0                                | OCT/NOV/DEC   | 50                 | 0                                   | 0                  | 0                |
| JAN/FEB/MAR           | 1                | 0         | 0                | 0                                | JAN/FEB/MAR   | 35                 | 0                                   | 0                  | 0                |
| APR/MAY/JUNE          | 0                | 0         | 0                | 0                                | APR/MAY/JUNE  | 10                 | 0                                   | 0                  | 0                |